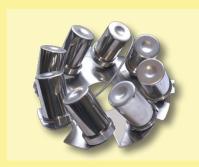

## **ACCESSORIES ALT-II:**

holder with 32 x 100ml beakers with or without dosing nipple

holder with 24 x 200/300ml beakers with or without dosing nipple

holder with 8 x 500ml beakers for wash tests

holder with 12 x 500ml beakers with or without dosing nipple

holder with 6 x 1000/1200ml or 1400ml beakers with or without dosing nipple

yarn holders for 100, 200, 300, 500, 1000, 1200, 1400 or 1800 ml beakers

holder with 6 x 1800ml beakers with or without dosing nipple