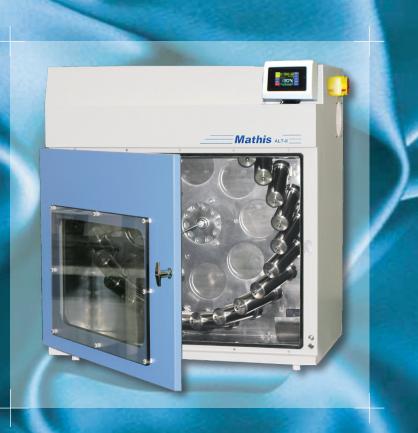

### GENERAL DESCRIPTION

Laboratory apparatus for high temperature exhaust dyeing up to 135°C. Textile samples are kept in stainless steel beakers made of one piece only (no welding). Heating by means of electric infrared heaters.

Automatic dye process control, with Pico Touch screen controller to programm heating and cooling gradients, holding times, alarms (memory for 99 programs with 20 steps each). Optional: memory for 30 programs.

#### TECHNICAL DATA

| Heating              | 5,0 kW                |
|----------------------|-----------------------|
| Rotation of beakers  | 30 - 6 <b>0</b> rpm   |
| Temperature gradient | 0,3 - 4,0 C/min       |
| Dimensions           | L 83 x P 70 x A 94 cm |
| Weight               | 165 kg                |

## **ACCESSORIES ALT-II:**

holder with 32 x 100ml beakers with or without dosing nipple

holder with 24 x 200/300ml beakers with or without dosing nipple

holder with 8 x 500ml beakers for wash tests

holder with 12 x 500ml beakers with or without dosing nipple