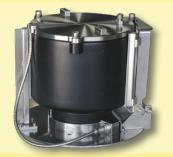

### GENERAL DESCRIPTION

Laboratory apparatus for high temperature exhaust dyeing up to 135°C. Textile samples are kept in stainless steel beakers made of one piece only (no welding). Heating by means of electric infrared heaters.

#### TECHNICAL DATA

| Heating              | 5,0 kW                |
|----------------------|-----------------------|
| Rotation of beakers  | 30 - 6 <b>0</b> rpm   |
| Temperature gradient | 0,3 - 4,0 C/min       |
| Dimensions           | L 83 x P 70 x A 94 cm |
| Weight               | 165 kg                |