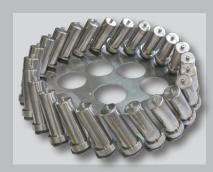

## **ACCESSORIES ALT-II:**

holder with 32 x 100ml beakers with or without dosing nipple

holder with 24 x 200/300ml beakers with or without dosing nipple

holder with 8 x 500ml beakers for wash tests

holder with 12 x 500ml beakers with or without dosing nipple

holder with 6 x 1000/1200ml or 1400ml beakers with or without dosing nipple

yarn holders for 100, 200, 300, 500, 1000, 1200, 1400 or 1800 ml beakers

holder with 6 x 1800ml beakers with or without dosing nipple