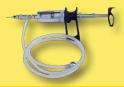

Optional: Dosing during dye process.

Washtests according to norms beside dyeing possible.

Optional:
Dosing during process

Dosing syringe 5,0 ml