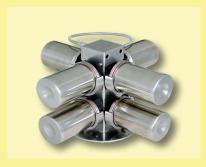

holder with 6 x 1000/1200ml or 1400ml beakers with or without dosing nipple

yarn holders for 100, 200, 300, 500, 1000, 1200, 1400 or 1800 ml beakers

holder with 6 x 1800ml beakers with or without dosing nipple

holder with 1 x 5 liter beaker with or without dosing nipple

special liquor displacement body for short liquor rations