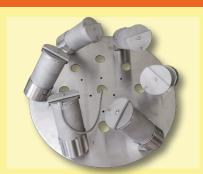

## **ACCESSORIES ALT-II:**

holder with 32 x 100ml beakers with or without dosing nipple

holder with 24 x 200/300ml beakers with or without dosing nipple

holder with 8 x 500ml beakers for wash tests

holder with 12 x 500ml beakers with or without dosing nipple

holder with 6 x 1000/1200ml or 1400ml beakers with or without dosing nipple

yarn holders for 100, 200, 300, 500, 1000, 1200, 1400 or 1800 ml beakers

holder with 6 x 1800ml beakers with or without dosing nipple