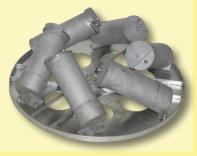

## **ACCESSORIES ALT-II:**

holder with 32 x 100ml beakers with or without dosing nipple

holder with 24 x 200/300ml beakers with or without dosing nipple

holder with 8 x 500ml beakers for wash tests

holder with 12 x 500ml beakers with or without dosing nipple

holder with 6 x 1000/1200ml or 1400ml beakers with or without dosing nipple

yarn holders for 100, 200, 300, 500, 1000, 1200, 1400 or 1800 ml beakers

holder with 6 x 1800ml beakers with or without dosing nipple

holder with 1 x 5 liter beaker with or without dosing nipple

special liquor displacement body for short liquor rations