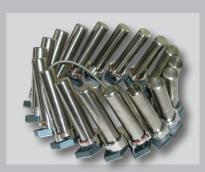

## **ACCESSORIES ALT-II:**

holder with 32 x 100ml beakers with or without dosing nipple

holder with 24 x 200/300ml beakers with or without dosing nipple

holder with 8 x 500ml beakers for wash tests

holder with 12 x 500ml beakers with or without dosing nipple

holder with 6 x 1000/1200ml or 1400ml beakers with or without dosing nipple

yarn holders for 100, 200, 300, 500, 1000, 1200, 1400 or 1800 ml beakers

holder with 6 x 1800ml beakers with or without dosing nipple

holder with 1 x 5 liter beaker with or without dosing nipple

special liquor displacement body for short liquor rations