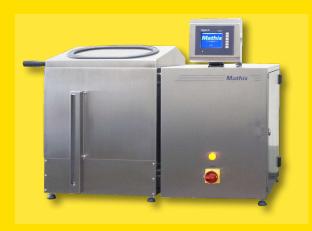

#### GENERAL DESCRIPTION

Lab winch / beck to dye, bleach and wash bigger samples, with temperatures up to 100°. Winch made of stainless steel with glass window on cover to check running process.

Adjustable reel transport speed.

Electric heating or by steam. Cooling as well as washing with cold water overflow controlled by solenoid valve.

Winch available with 400mm, 800mm and 1200mm wide reel.

Color Touch Screen controller for automatic process control, such as temperatures, holding times, alarms, driver, washing (overflow).