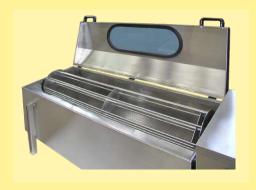

|
|-------------------------|-------------------|-------------------|-----------------|
| Reel width              | 400 mm            | 800 mm            | 1200 mm         |
| Reel working width      | 350mm             | 750mm             | 1150mm          |
| Liquor volume           | 8 - 30 liters     | 15 - 58 liters    | 22 - 96 liters  |
| Sample weight (approx.) | up to 1 kg        | up to 2 kg        | up to 3 kg      |
| Heating                 | electric or steam | electric or steam | steam           |
| Power / Voltage         | 5 kW / 1 x 220V   | 9,5 kW / 1 x 220V | 2 kW / 1 x 220V |
| Dimensions (L x W x H)  | 60 x 70 x 40cm    | 60 x 110 x 40cm   | 60 x 151 x 49cm |
| Weight (approx.)        | 80 kg             | 100 kg            | 120 kg          |

#### winch reel



#### BAC-400mm lateral and frontal view



#### Werner Mathis AG

Rütisbergstrasse 3 CH-8156 Oberhasli/Zürich, Switzerland Telefon 41(0)44-852 5050 Telefax 41(0)44-850 6707 E-Mail info@mathisag.com Homepage www.mathisag.com

### Aparelhos de Laboratório Mathis Ltda.

Estrada dos Estudantes, 261 06707-050 Cotia - SP, Brasil Tel: 55 (0)11 3883-6777 Fax: 55 (0)11 3883-6750

E-mail: mathis@mathis.com.br Site: www.mathis.com.br