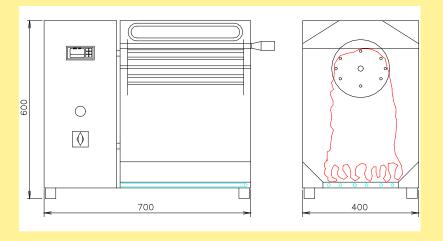

#### BAC-400mm lateral and frontal view

| TECHNICAL DATA - TYPE   | BAC-B-400         | BAC-B-800         | BAC-B-1200      |
|-------------------------|-------------------|-------------------|-----------------|
| Reel width              | 400 mm            | 800 mm            | 1200 mm         |
| Reel working width      | 350mm             | 750mm             | 1150mm          |
| Liquor volume           | 8 - 30 liters     | 15 - 58 liters    | 22 - 96 liters  |
| Sample weight (approx.) | up to 1 kg        | up to 2 kg        | up to 3 kg      |
| Heating                 | electric or steam | electric or steam | steam           |
| Power / Voltage         | 5 kW / 1 x 220V   | 9,5 kW / 1 x 220V | 2 kW / 1 x 220V |
| Dimensions (L x W x H)  | 60 x 70 x 40cm    | 60 x 110 x 40cm   | 60 x 151 x 49cm |
| Weight (approx.)        | 80 kg             | 100 kg            | 120 kg          |