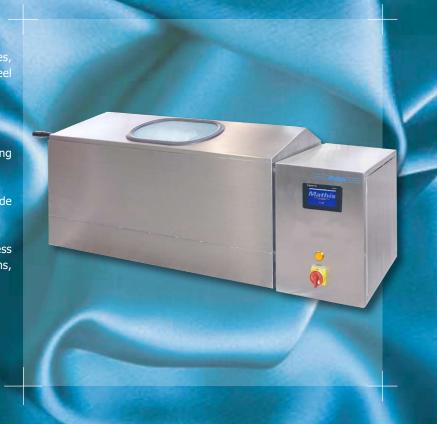

#### GENERAL DESCRIPTION

Lab winch / beck to dye, bleach and wash bigger samples, with temperatures up to 100°. Winch made of stainless steel with glass window on cover to check running process.

Adjustable reel transport speed.

Electric heating or by steam. Cooling as well as washing with cold water overflow controlled by solenoid valve.

Winch available with 400mm, 800mm and 1200mm wide reel.

Color Touch Screen controller for automatic process control, such as temperatures, holding times, alarms, driver, washing (overflow).