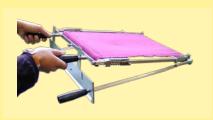

Paper and foil frame: for paper samples and other kind of foils

Pin frame for application on both sides: Set of two frames, with possibility to have application done on upper side of the sample, and then turning up the lower side for second application.