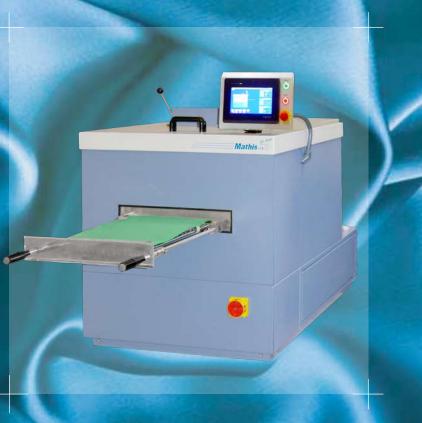

# **HOT AIR LAB DRYER**

## **TYPE LTE-B**

## GENERAL DESCRIPTION

Laboratory hot air dryer for drying, curing, thermofixation and polymerization of samples and products with temperatures up to 220°C (optional: 250°C), beside dwell time and air circulation adjustments (fan speed).

Dryer cabin with adjustable air flow by means of fan and electric heaters for air supply from upper and lower side of the sample.

Maximum sample size: 33 cm x 42 cm.

Several sample holders available for different kind of samples.

#### TECHNICAL DATA - TYPE LTE-B

| Maximum sample size | 33 cm x 42 cm                     |
|---------------------|-----------------------------------|
| Temperature         | up to 220°C (optional: 250°C)     |
| Dwell time          | up to 99 min and 59 s             |
| Air circulation     | 500 - 1700 m³/h                   |
| Power               | 7,5 kW                            |
| Electric feeding    | 3 x 220 V + E / 3 x 380 V + N + E |
| Dimensions          | W 80 x L 100 x H 96 cm            |
| Weight              | 240 kg                            |
|                     |                                   |