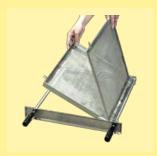

Paper and foil frame: for paper samples and other kind of foils

Pin frame for application on both sides: Set of two frames, with possibility to have application done on upper side of the sample, and then turning up the lower side for second application.