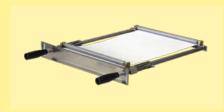

### Sample holders:

Pin frame
adjustable in length:
sample is attached on pin border on
both sides of the holder, and stretched
with 0 to 10 kP.

Pin frame adjustable in length and width: for knitted samples