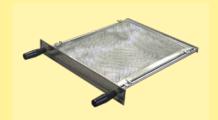

Used with coating device type SV from Mathis.

Sieve frame: special holder with two steel nets to keep samples in between, as for example, fibers, tops, paper mass, non-woven, etc.