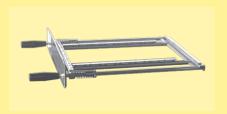

### Sample holders:

Pin frame
adjustable in length:
sample is attached on pin border on
both sides of the holder, and stretched
with 0 to 10 kP.

Pin frame adjustable in length and width: for knitted samples