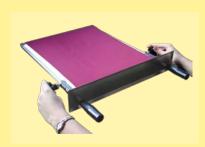

### Sample holders:

Pin frame
adjustable in length:
sample is attached on pin border on
both sides of the holder, and stretched
with 0 to 10 kP.

Pin frame adjustable in length and width: for knitted samples

Paper and foil frame: for paper samples and other kind of foils

Pin frame for application on both sides: Set of two frames, with possibility to have application done on upper side of the sample, and then turning up the lower side for second application.